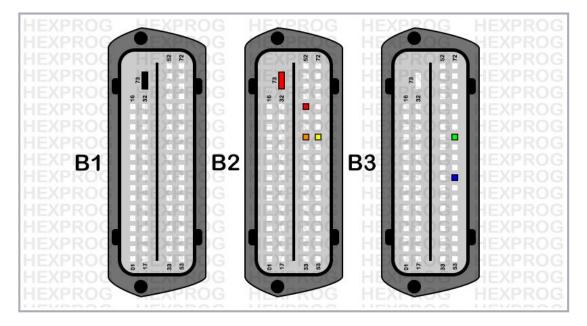

## Pins Description for Option 2

- Block 1-Pin: 73 Ground
- Block 2-Pin: 45 CANBUS Low 2
- Block 2-Pin: 48 Power Supply 12-14V
- Block 2-Pin: 65 CANBUS High 2
- Block 2-Pin: 73 Power Supply 12-14V
- Block 3-Pin: 61 Clock 1 Signal
- Block 3-Pin: 65 Clock 2 Signal