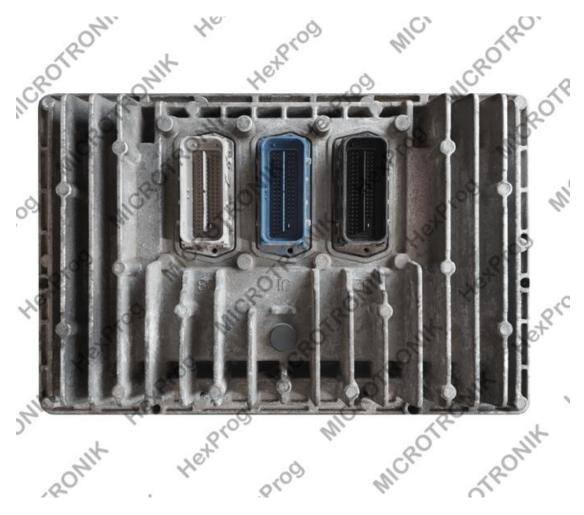

**Chevrolet E86 Wiring** 

**Connection using Factory Mode** 

# You cannot use OBD Flash files to write into the ECU

Chevrolet-E86-Module

You don't need to open E86 cover in this factory mode. Please connect wires as described below

Option 1