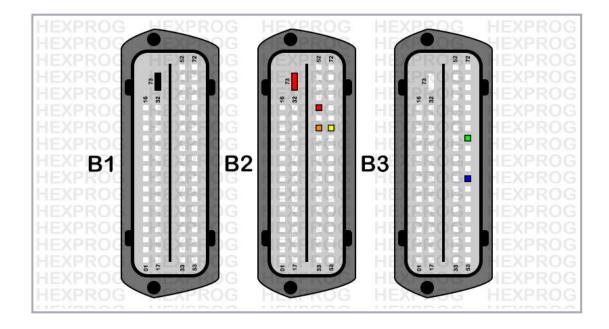

#### **Pins Description for Option 1**

- Block 1-Pin 73: Ground
- Block 2-Pin 46: CANBUS Low 2
- Block 2-Pin 48: Power Supply 12-14V
- Block 2-Pin 66: CANBUS High 2
- Block 2-Pin 73: Power Supply 12-14V
- Block 3-Pin 61: Clock 1 Signal
- Block 3-Pin 65: Clock 2 Signal